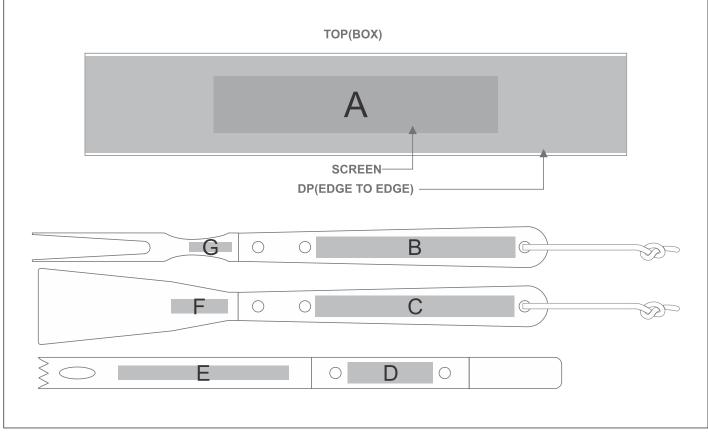

#### **Position A**

- 1. Screen Print (SA) 1 Colour Size: 200mm wide x 40mm high
- 2. Direct to Print (DP-B) Full Colour Size: 380mm wide x 68mm high

#### **Position C**

1. Laser Engraving (LC) N/A Size: 140mm wide x 15mm high

#### **Position E**

1. Laser Engraving (LA) N/A Size: 30mm wide x 7mm high

#### **Position G**

1. Laser Engraving (LA) N/A Size: 120mm wide x 10mm high

#### Position B

1. Laser Engraving (LC) N/A Size: 140mm wide x 15mm high

#### **Position D**

1. Laser Engraving (LC) N/A Size: 60mm wide x 15mm high

#### **Position F**

1. Laser Engraving (LA) N/A Size: 40mm wide x 10mm high